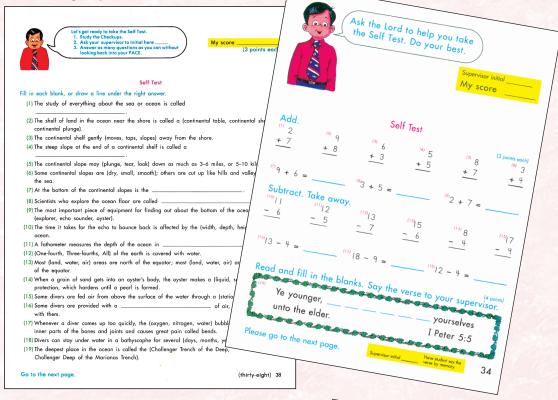

82 • Questions? Call 937.548.1155 • or Toll Free 866.567.2446

At the conclusion of the three units of a PACE there is a **Self Test** that covers the materials that should have been mastered in the preceding three units. This **Self Test** helps the student discover their level of mastery before they turn in the PACE for the final PACE Test generally given the following day.

The **PACE Test** is part of the PACE and is inserted in the middle of the PACE and removed before the

PACE is given to the student. The **PACE Test** is held by the parent to be given to the student the day following their turning in of the completed and mastered PACE.