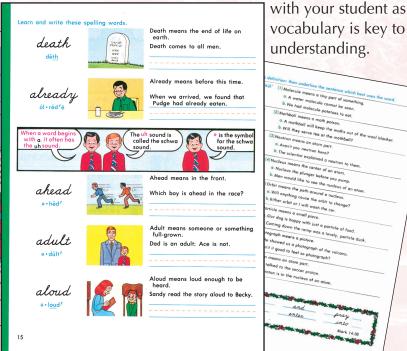

ule por

unit will begin with related vocabulary shown on a colored edge page. This is a good quick reference point for review

The first time a vocabulary word is used, it is defined and pronunciation shown. We suggest they be read aloud to assure proper pronunciation by the student. At lower levels new vocabulary is underlined in color and often pronunciation again shown